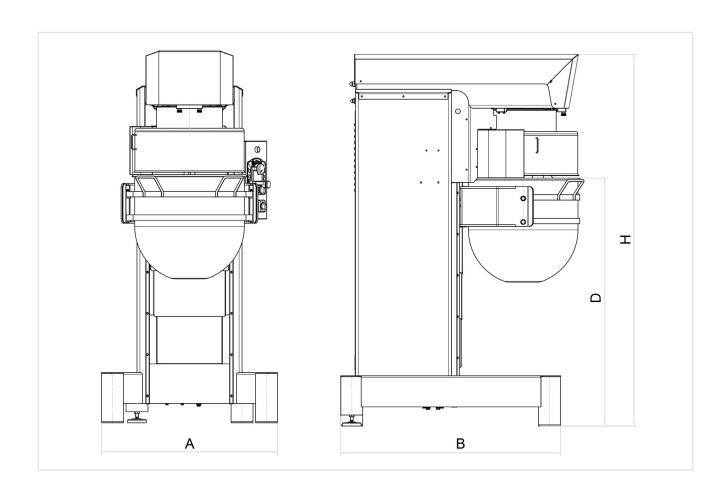

| MODELLO<br>MODEL |       | VASCA<br>Bowl | VELOCITÀ<br>Speed | POTENZA Power | DIMENSIONI<br>Dimensions<br>mm |      |      |      | <b>PESO</b><br>Weight | TENSIONE     |
|------------------|-------|---------------|-------------------|---------------|--------------------------------|------|------|------|-----------------------|--------------|
| K                | MODEL | Lt.           | rpm/1'            | kW            | Α                              | В    | D    | Н    | kg                    | Voltage      |
| KING<br>130      | I/D/T | 130           | 75 ÷ 280          | 6             | 971                            | 1213 | 1368 | 2050 | 770                   | V400/3~/50Hz |