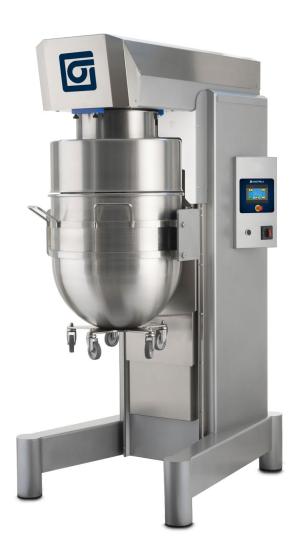

## **PLANETARY MIXERS - KING 130**

- Heavy duty steel stove painted structure (optional INOX)
- Standard colour: grey RAL 9007
- More powerful motors than the standard ones (I/D/T:6kW)
- Automatic tank lift
- Safety protection grid and top cover made by stainless steel.
- Adjustable foot that improve the stability
- Bowl mounted on castors with automatic lift, easy to extract and insert also with the tool mounted
- Oil bath gearing to guarantee noiselessness, reliability and long-lasting in time without any maintenance
- Standard: whisk, spatula and spiral