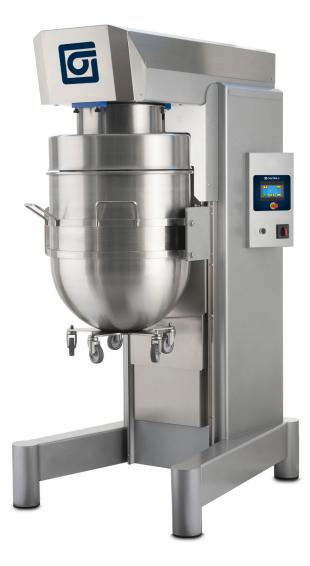

## PLANETARY MIXERS - KING 160

- Heavy duty steel stove painted structure
  (optional INOX)
- Standard colour: grey RAL 9007
- More powerful motors than the standard ones (I/ D / T: 6 kW)
- Automatic tank lift
- Safety protection grid and top cover made by stainless steel.
- Adjustable foot that improve the stability
- Bowl mounted on castors with automatic lift, easy to extract and insert also with the tool mounted
- Oil bath gearing to guarantee noiselessness, reliability and long-lasting in time without any maintenance
- Standard: whisk, spatula and spiral