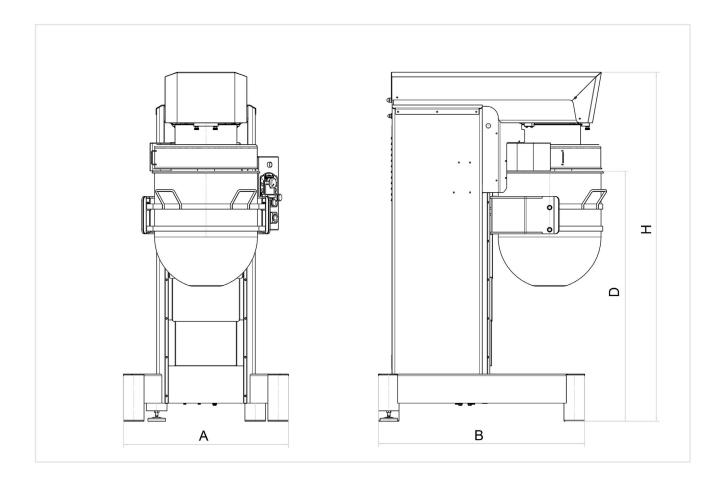

| MODELLO<br>MODEL |       | VASCA<br>Bowl<br>Lt. | VELOCITÀ<br>Speed<br>rpm/1' | POTENZA<br>Power<br>kW | DIMENSIONI<br>Dimensions<br>mm |      |      |      | <b>PESO</b><br>Weight | TENSIONE<br>Voltage |
|------------------|-------|----------------------|-----------------------------|------------------------|--------------------------------|------|------|------|-----------------------|---------------------|
|                  |       |                      |                             |                        | A                              | В    | D    | Н    | kg                    | Vollage             |
| KING<br>160      | I/D/T | 160                  | 75 ÷ 280                    | 6                      | 971                            | 1213 | 1469 | 2050 | 800                   | V400/3~/50Hz        |