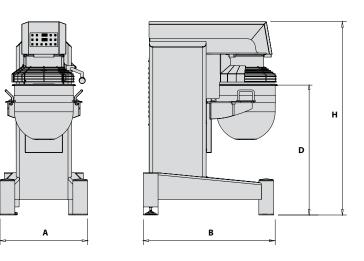

| MODELLO<br>MODEL |    | VASCA<br>Bowl<br>Lt. | VELOCITÀ<br>Speed<br>rpm/1' | POTENZA<br>Power<br>kW | DIMENSIONI<br>Dimensions<br>mm |     |     |      | <b>PESO</b><br>Weight | TENSIONE<br>Voltage |
|------------------|----|----------------------|-----------------------------|------------------------|--------------------------------|-----|-----|------|-----------------------|---------------------|
|                  |    |                      |                             |                        | Α                              | В   | D   | Н    | kg                    | Voltago             |
| KING<br>evo 80   | 3V | 80                   | 130 - 280 - 550             | 2,2                    | 685                            | 945 | 985 | 1400 | 250                   | V400/3~/50Hz        |
|                  | I  |                      | 100 ÷ 550                   | 3                      |                                |     |     |      |                       |                     |