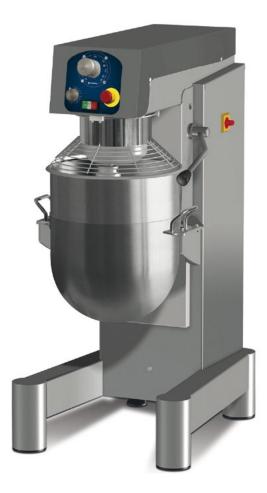

## PLANETARY MIXERS - KING 80 EVO

- 3 speeds adjustment
- Speed adjustment by potentiometer
- New frame optimized to guarantee the biggest ergonomics in the less possible space occupied
- Standard colour: grey RAL 9007
- Painted steel yellow colour top cover
- Manual tank lift
- Safety protection grid and top cover made by stainless steel.
- Adjustable foot that improve the stability
- Bowl extraction without remove the tool
- Very powerful motor able to high performance to satisfy also the most exigent customer
- Belts transmission, very noiseless and free of maintenance
- Standard: whisk, spatula and spiral