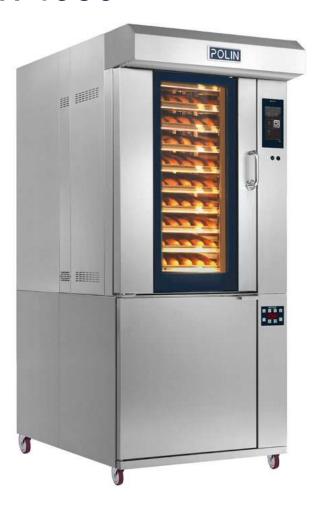

## **SCOOTER 4060**

- Outside panels in st/st
- Oven shipped in 2 preassembled elements (fast installation) or completely assembled (as option)
- 9 shelves not removable rack supplied as standard (extractable optional)
- FAST AIR automatic steam exhaust system
- Burner for natural gas or LPG included in the overall dimensions of the oven (SC) (optional)
- Heat generator with armored electric elements (SE)
- Automatic start
- Faceplate/hood without fan
- Double glass door capable of opening up to 160°
- N.3 halogen lamps in the baking chamber
- Electric board included in the overall dimensions of the oven, inside the base (or proofer)
- Integrated air steam condenser (optional) (see pag 95)
- Burner or electric elements on the right side (optional)
- Steam generator with liter-counter (optional)
- Base or proof box on wheels

## **PROOF BOX**

- Armored electric element with thermostat for heating
- Water basin with electric element for humidity
- Inner ventilation for even air distribution
- Digital keyboard supplied as standard
- Humidity control kit (optional)