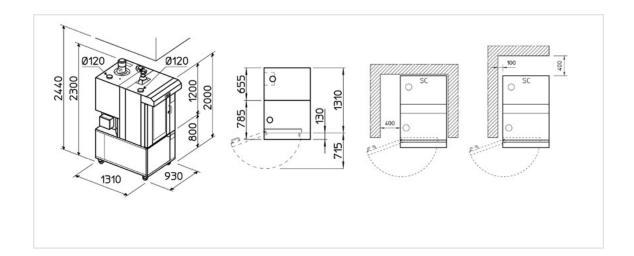

| POWER INLET    | 400/3N~/50 Scooter<br>230/1~/50 cella |
|----------------|---------------------------------------|
| WATER INLET    | Diametro 1/2"                         |
| GAS PIPE INLET | Diametro 1/2"                         |
| FUMES EXHAUST  | Diametro 120 mm                       |
| STEAM EXHAUST  | Diametro 120 mm                       |

|                                        | Pan capacity |          | Pan size           | Minimun door<br>width | Weight | Electrical<br>power |  |
|----------------------------------------|--------------|----------|--------------------|-----------------------|--------|---------------------|--|
|                                        | n°           | passo    | mm                 | mm                    | kg     | kW                  |  |
| SCOOTER 4060/9 SC<br>SCOOTER 4060/9 SE | 9<br>9       | 90<br>90 | 400x600<br>460x600 | 800<br>(930*)         | 300    | 1,4<br>1,2          |  |
| CELL                                   | 14           | 80       | 400x600            | 670                   | 80     | -                   |  |

<sup>\*</sup> Overall dimensions of the completely assembled oven (930x1440 H=2300 mm)