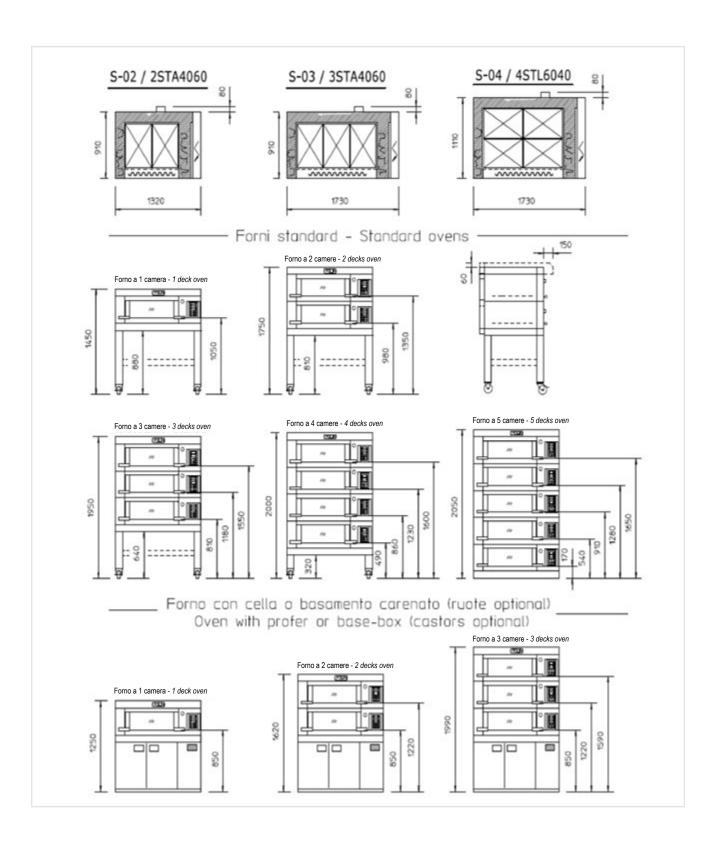

It is available in three models with 2, 3 or 4 40x60 trays.

- THREE STANDARD MODELS:
- S-02 (2STA 4060); S-03 (3STA 4060); S-04 (4STL 6040)
- DECKS ONLY H22, usable door access.
- THREE THERMOCOUPLES FOR EACH DECK to separately control the temperatures of the top, the baking plate and the opening.
- SAFETY THERMOSTAT in each baking deck and in each steam generator (optional).
- HEAT REFLEXIVE GLASS DOORS with low emissivity as standard
- Up to 400 ° C baking temperature.
- BAKING PLATE IN EMBOSSED METAL SHEET as standard.
- NEW STEAM GENERATOR integrated in the whole baking deck (optional).