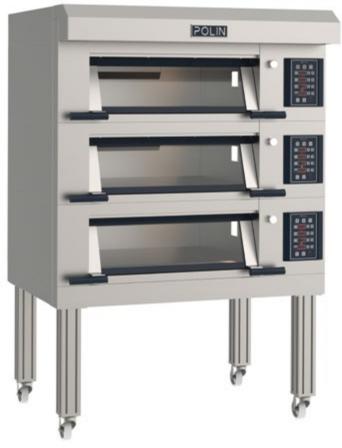

## STRATOS EXPORT

- STRATOS is a modular electric shelf oven consisting of decks with usable height H22 that are suitable for bread and baking pastries.

It can be equipped with a wide range of options such as a steam generator, proof box and a hood with a fan.

It is available in three models with 2, 3 or 4 40x60 trays.

- THREE STANDARD MODELS:
- S-02 (2STA 4060); S-03 (3STA 4060); S-04 (4STL 6040)
- DECKS ONLY H22, usable door access.
- THREE THERMOCOUPLES FOR EACH DECK to separately control the temperatures of the top, the baking plate and the opening.
- SAFETY THERMOSTAT in each baking deck and in each steam generator (optional).
- HEAT REFLEXIVE GLASS DOORS with low emissivity as standard
- Up to 400 ° C baking temperature.
- BAKING PLATE IN EMBOSSED METAL SHEET as standard.
- NEW STEAM GENERATOR integrated in the whole baking deck (optional).

## - STANDARD INCLUDES:

Upper insulating element; Lower insulating element; Baking plate made of embossed metal sheet; Aluminum legs; Swivel castors (2 with brakes)

- STAINLESS STEEL SIDE COATING AND FRONT
- Keeps the perimeter temperature low and facilitates oven cleaning.
- VERY QUICK ASSEMBLY thanks to the overlapping, interlocking modules and decks and to the electrical connections with PLUG-IN technology.
- COMPLETE RANGE OF ACCESSORIES and options such as steam generator, proofer, concrete baking plate, hood, etc.
- HIGH DEGREE OF THERMAL INSULATION, one of the best on the market, offering remarkable economic and energy savings.
- SINGLE ELECTRICAL LINE INPUT, available as optional.
- SINGLE MAINS WATER INPUT, available as optional, with a filter and pre-calibrated pressure reducer.