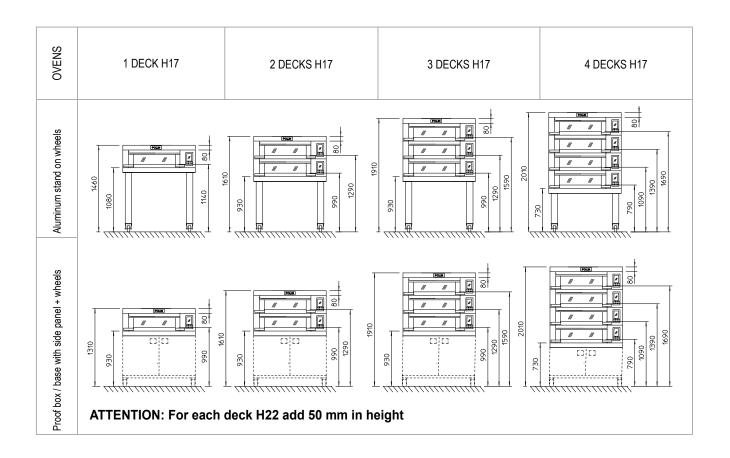

amic QR code for fault diagnosis
- Maximum temperature: 300 °C with GLASS door
- Maximum temperature: 450 °C with INSULATED door
- Automatic steam discharge valve
- Automatic start
- 3-zone dynamic control system (TZS) mouth, center and rear
- Control and regulation of top and bottom temperature
- Mouth temperature control and regulation
- Safety thermostat
- Plug-in technology for fast assembly

- New steamer integrated in the DECK footprint (optional)
- Color customizable stainless steel sheet facade (optional)

## THE PROOF-BOX IS BUILT IN STAINLESS STEEL AND IS EQUIPPED WITH:

- Heating control and regulation
- Humidity control and regulation
- Internal ventilation for better moisture distribution
- Proof-box is controlled by oven's Touch Screen
- Anti-flooding solenoid valve
- Wheel





| 1  | Hood with air steam condensing unit H33              |
|----|------------------------------------------------------|
| 2  | Upper section H8                                     |
| 3  | Hood with/without fan H24                            |
| 4  | Deck H22                                             |
| 5  | Deck H17                                             |
| 6  | Steam generator                                      |
| 7  | Lower section H8                                     |
| 8  | Lower section H16 with sliding try support           |
| 9  | Intermediate box with trays holder H40               |
| 10 | Proof-box/ base with side panels on wheels H73 - H93 |
| 11 | Aluminum stand on wheels (various heights)           |