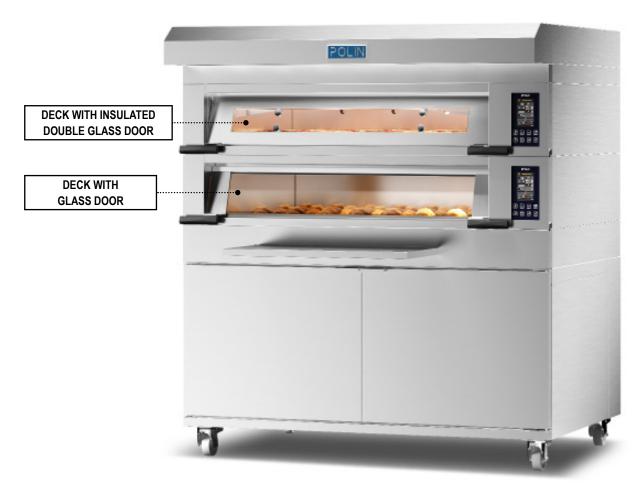

## EACH DECK IS EQUIPPED WITH:

- Stainless steel front and sides
- Darkened stainless steel armoured heating elements
- Hooks in the mouth for manual loader
- Hybrid Control 5" Computer, 100 baking programs. with special control and energy-saving functions
- Exclusive and patented advanced functions:
- Dynamic Energy Partializer (PRD)
- Dynamic QR code for fault diagnosis
- Maximum temperature: 300 °C with GLASS door
- Maximum temperature: 450 °C with INSULATED door
- Automatic steam discharge valve
- Automatic start
- 3-zone dynamic control system (TZS) mouth, center and rear
- Control and regulation of top and bottom temperature
- Mouth temperature control and regulation
- Safety thermostat
- Plug-in technology for fast assembly

- New steamer integrated in the DECK footprint (optional)
- Color customizable stainless steel sheet facade (optional)

## THE PROOF-BOX IS BUILT IN STAINLESS STEEL AND IS EQUIPPED WITH:

- Heating control and regulation
- Humidity control and regulation
- Internal ventilation for better moisture distribution
- Proof-box is controlled by oven's Touch Screen
- Anti-flooding solenoid valve
- Wheel