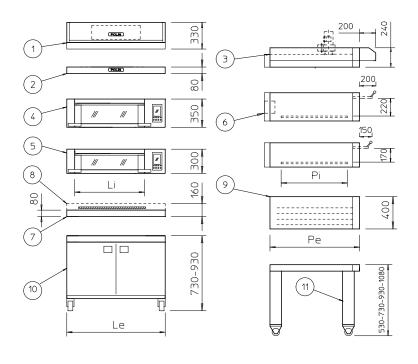

| 1  | Hood with air steam condensing unit H33              |
|----|------------------------------------------------------|
| 2  | Upper section H8                                     |
| 3  | Hood with/without fan H24                            |
| 4  | Deck H22                                             |
| 5  | Deck H17                                             |
| 6  | Steam generator                                      |
| 7  | Lower section H8                                     |
| 8  | Lower section H16 with sliding try support           |
| 9  | Intermediate box with trays holder H40               |
| 10 | Proof-box/ base with side panels on wheels H73 - H93 |
| 11 | Aluminum stand on wheels (various heights)           |